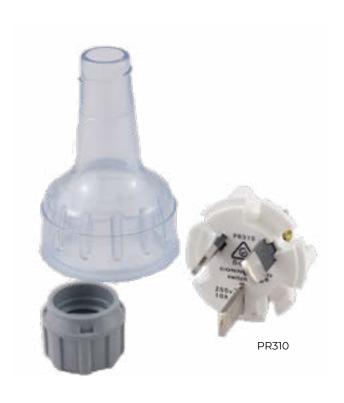

# [IMAGES]

# [SPECIFICATIONS]

| Product Code | Туре   | Pins | Amperage<br>(A) | Voltage<br>(V) | Conductor Size        | Max Cable<br>Diameter |
|--------------|--------|------|-----------------|----------------|-----------------------|-----------------------|
| PFR310       | Female | 3    | 10A             | 250V           | 0.75/1mm²             | 10.6mm                |
| PFR315       | Female | 3    | 15A             | 250V           | 0.75/1mm <sup>2</sup> | 10.6mm                |
| PR310        | Male   | 3    | 10A             | 250V           | 0.75/1mm²             | 10.6mm                |
| PR315        | Male   | 3    | 15A             | 250V           | 0.75/1mm <sup>2</sup> | 10.6mm                |