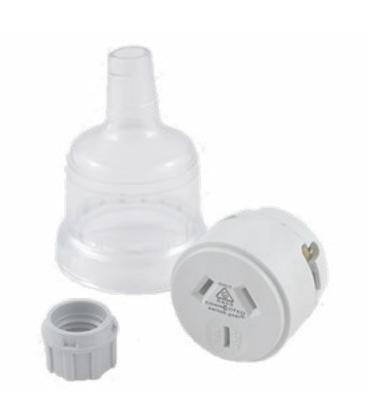

# [IMAGES]

# [SPECIFICATIONS]

| Product Code | Туре   | Pins | Amperage<br>(A) | Voltage<br>(V) | Conductor Size        | Max Cable<br>Diameter |
|--------------|--------|------|-----------------|----------------|-----------------------|-----------------------|
| PFR310       | Female | 3    | 10A             | 250V           | 0.75/1mm²             | 10.6mm                |
| PFR315       | Female | 3    | 15A             | 250V           | 0.75/1mm <sup>2</sup> | 10.6mm                |
| PR310        | Male   | 3    | 10A             | 250V           | 0.75/1mm²             | 10.6mm                |
| PR315        | Male   | 3    | 15A             | 250V           | 0.75/1mm <sup>2</sup> | 10.6mm                |